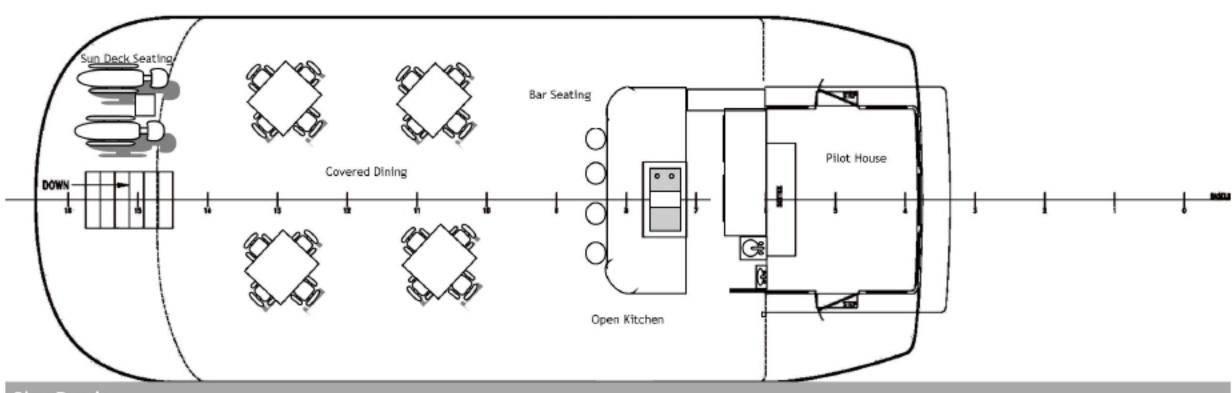

## Deck Layout

Sky Deck

Open Kitchen | Dining | Bar | Lounge Seating | Pilot House

Horizon Deck

Cabins | Covered Deck Seating | Indoor Seating | Deck Seating

Admiral Deck

Engine Room | Crew Quarters | Prep Kitchen | Lounge | Entertainment Center