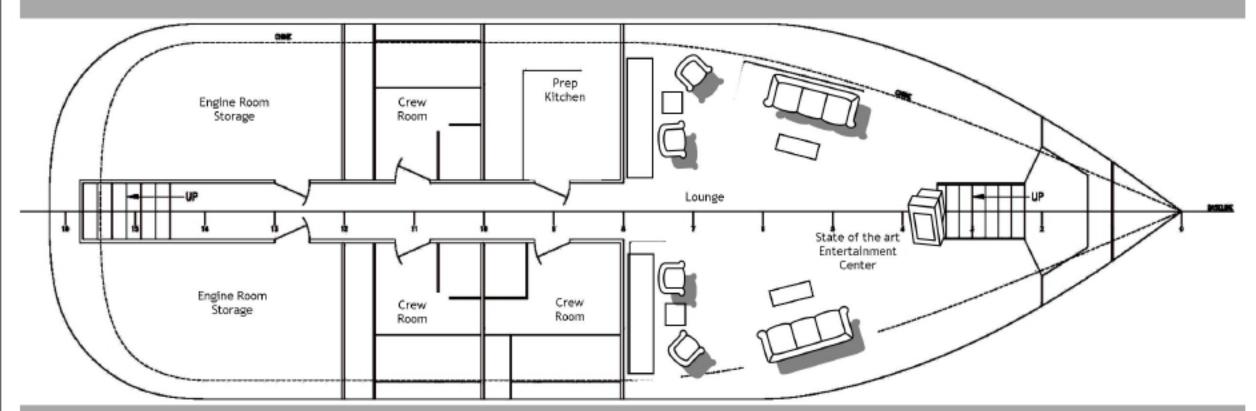

## Deck Layout

Sky Deck

Open Kitchen | Dining | Bar | Lounge Seating | Pilot House

Horizon Deck

Cabins | Covered Deck Seating | Indoor Seating | Deck Seating

Admiral Deck

Engine Room | Crew Quarters | Prep Kitchen | Lounge | Entertainment Center