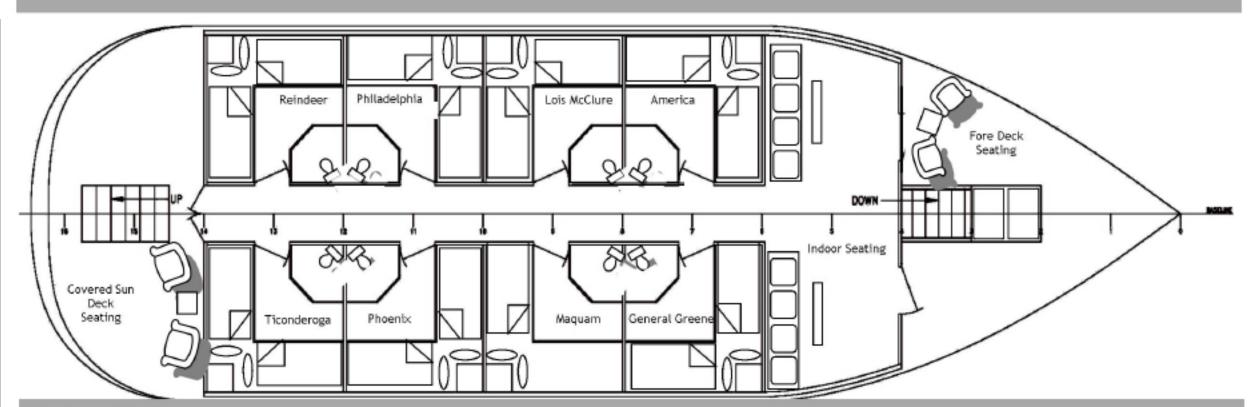

## Deck Layout

Sky Deck

Open Kitchen | Dining | Bar | Lounge Seating | Pilot House

Horizon Deck

Cabins | Covered Deck Seating | Indoor Seating | Deck Seating

Admiral Deck

Engine Room | Crew Quarters | Prep Kitchen | Lounge | Entertainment Center